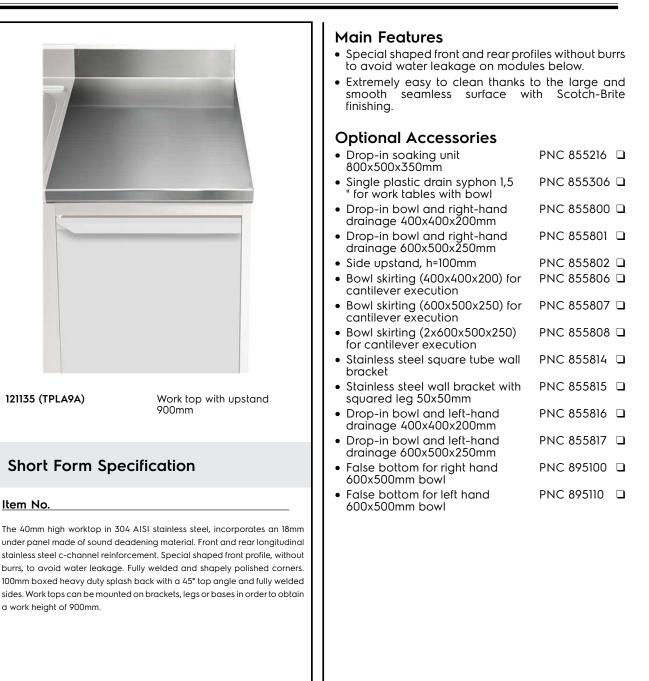

# Electrolux PROFESSIONAL

Modular Preparation 900 mm Work Top with Upstand

| ITEM #       |
|--------------|
| MODEL #      |
| NAME #       |
| <u>SIS #</u> |
| AIA #        |
|              |

## Modular Preparation 900 mm Work Top with Upstand

### Key Information:

| External dimensions, Width:  |        |
|------------------------------|--------|
| 121135 (TPLA9A)              | 900 mm |
| External dimensions, Depth:  | 700 mm |
| External dimensions, Height: | 140 mm |
| Upstand Dimensions, Height:  | 100 mm |
| Upstand Dimensions, Radius:  | 90°    |
| Worktop thickness:           | 40 mm  |
| Net weight:                  | 33 kg  |
|                              |        |

#### Modular Preparation 900 mm Work Top with Upstand

The company reserves the right to make modifications to the products without prior notice. All information correct at time of printing.