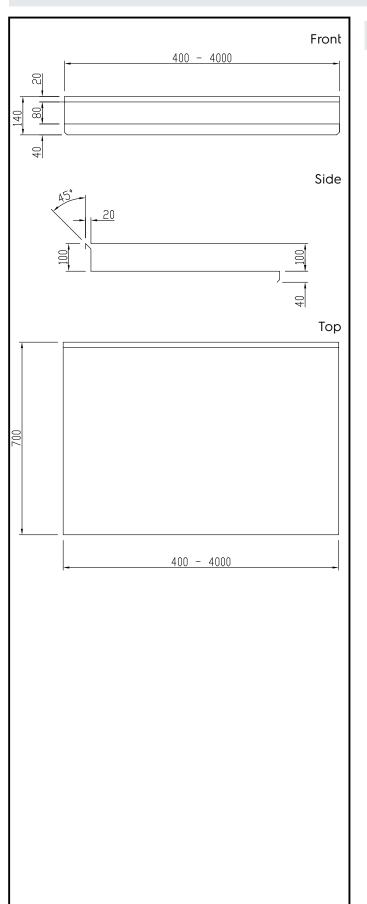

### Key Information:

| External dimensions, Width:  |        |
|------------------------------|--------|
| 121135 (TPLA9A)              | 900 mm |
| External dimensions, Depth:  | 700 mm |
| External dimensions, Height: | 140 mm |
| Upstand Dimensions, Height:  | 100 mm |
| Upstand Dimensions, Radius:  | 90°    |
| Worktop thickness:           | 40 mm  |
| Net weight:                  | 33 kg  |
|                              |        |